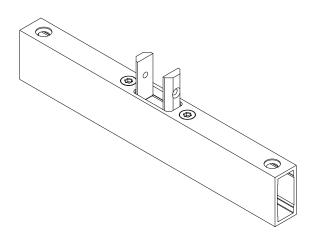

## Single Tee

For use with System | 107

For use with single arm. Tees act as connection between arm and rail allowing concealed power feed. The distance between rails for standard lengths is measured from the one end to the other of the tee.

## Double Tee

For use with System | 107

For use with double arm. Tees act as connection between arm and rail allowing concealed power feed. The distance between rails for standard lengths is measured from the one end to the other of the tee.