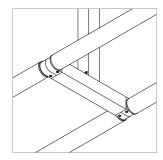

## Single Tee

For use with System | 107

For use with single arm. Tees act as connection between arm and rail allowing concealed power feed. The distance between rails for standard lengths is measured from the one end to the other of the tee.

## Double Tee

For use with System | 107

For use with double arm. Tees act as connection between arm and rail allowing concealed power feed. The distance between rails for standard lengths is measured from the one end to the other of the tee.