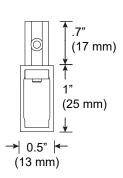

## PART NUMBER TE-107-S-XX-YY

DESCRIPTION Tees, System LED 107, single, XX" [LENGTH], available in anodized aluminum (AA), white painted (W1) and black anodized (AB).

## PART NUMBER TE-107-D-XX-YY

DESCRIPTION Tees, System LED 107, double, XX" [LENGTH], available in anodized aluminum (AA), white painted (W1) and black anodized (AB).