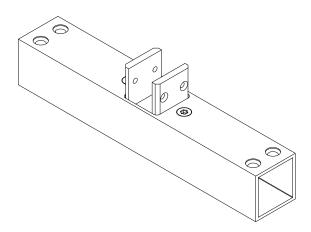

## Single Tee

For use with System | 107

For use with single arm. Tees act as connection between arm and rail allowing concealed power feed. The distance between rails for standard lengths is measured from the one end to the other of the tee.

## Double Tee

For use with System | 107

For use with double arm. Tees act as connection between arm and rail allowing concealed power feed. The distance between rails for standard lengths is measured from the one end to the other of the tee.

## PART NUMBER TE-107-S-XX-YY

DESCRIPTION Tees, System LED 107, single, XX" [LENGTH], available in anodized aluminum (AA), white painted (W1) and black anodized (AB).

## PART NUMBER TE-107-D-XX-YY

DESCRIPTION Tees, System LED 107, double, XX" [LENGTH], available in anodized aluminum (AA), white painted (W1) and black anodized (AB).