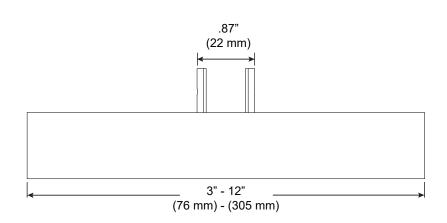

## PART NUMBER TE-107-S-XX-YY

DESCRIPTION Tees, System LED 107, single, XX" [LENGTH], available in anodized aluminum (AA), white painted (W1) and black anodized (AB).

## PART NUMBER TE-107-D-XX-YY

DESCRIPTION Tees, System LED 107, double, XX" [LENGTH], available in anodized aluminum (AA), white painted (W1) and black anodized (AB).