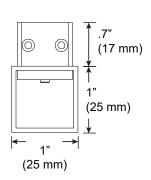

## PART NUMBER TE-107-S-XX-YY

DESCRIPTION Tees, System LED 107, single, XX" [LENGTH], available in anodized aluminum (AA), white painted (W1) and black anodized (AB).

## PART NUMBER TE-107-D-XX-YY

DESCRIPTION Tees, System LED 107, double, XX" [LENGTH], available in anodized aluminum (AA), white painted (W1) and black anodized (AB).