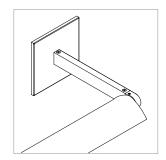

## Large Square Canopy for Single Arm

For use with System | 107

Mounts 107 System end sections to surface. Mounts to any standard North America 4" j-box.

Technical Support: 707-996-9898

## PART NUMBER CAN-107-S-4S-YY

DESCRIPTION Canopy, System LED 107, single arm, large square canopy, available in anodized aluminum (AA), white painted (W1) and black anodized (AB).