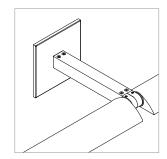

## Large Round Canopy for Double Arm

For use with System | 107

Mounts 107 System mid sections to surface. Mounts to any standard North America 4" j-box.

Technical Support: 707-996-9898

## PART NUMBER CAN-107-D-4S-YY

DESCRIPTION Canopy, System LED 107, double arm, large square canopy, available in anodized aluminum (AA), white painted (W1) and black anodized (AB).