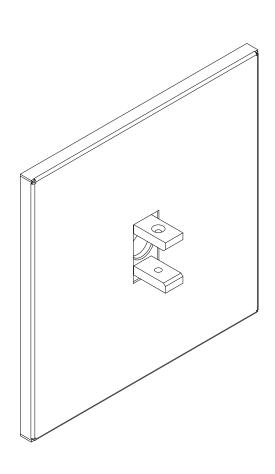

## Large Round Canopy for Double Arm

For use with System | 107

Mounts 107 System mid sections to surface. Mounts to any standard North America 4" j-box.

Technical Support: 707-996-9898

## PART NUMBER CAN-107-D-4S-YY

DESCRIPTION Canopy, System LED 107, double arm, large square canopy, available in anodized aluminum (AA), white painted (W1) and black anodized (AB).