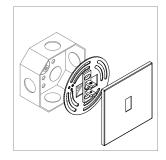

## Large Square Canopy for Single Arm

For use with System | 107

Mounts 107 System end sections to surface. Mounts to any standard North America 4" j-box.

Technical Support: 707-996-9898

## PART NUMBER CAN-107-S-4S-YY

DESCRIPTION Canopy, System LED 107, single arm, large square canopy, available in anodized aluminum (AA), white painted (W1) and black anodized (AB).