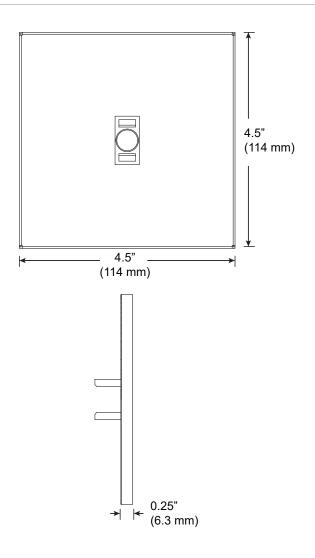

## Large Square Canopy for Single Arm

For use with System | 107

Mounts 107 System end sections to surface. Mounts to any standard North America 4" j-box.

Technical Support: 707-996-9898

## PART NUMBER CAN-107-S-4S-YY

DESCRIPTION Canopy, System LED 107, single arm, large square canopy, available in anodized aluminum (AA), white painted (W1) and black anodized (AB).