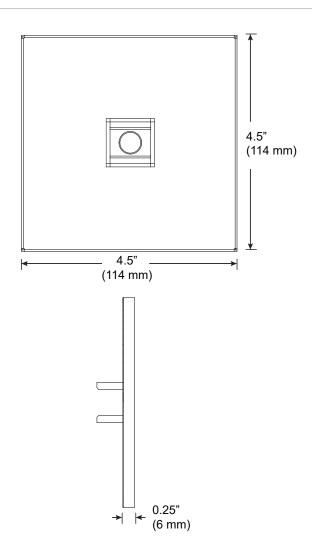

## Large Square Canopy for Single Arm

For use with System | 107

Mounts 107 System end sections to surface. Mounts to any standard North America 4" j-box.

Technical Support: 707-996-9898

## PART NUMBER CAN-107-S-4S-YY

DESCRIPTION Canopy, System LED 107, single arm, large square canopy, available in anodized aluminum (AA), white painted (W1) and black anodized (AB).