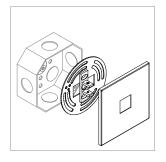

## Large Square Canopy for Single Arm

For use with System | 107

Mounts 107 System end sections to surface. Mounts to any standard North America 4" j-box.

Technical Support: 707-996-9898

## PART NUMBER CAN-107-S-4S-YY

DESCRIPTION Canopy, System LED 107, single arm, large square canopy, available in anodized aluminum (AA), white painted (W1) and black anodized (AB).