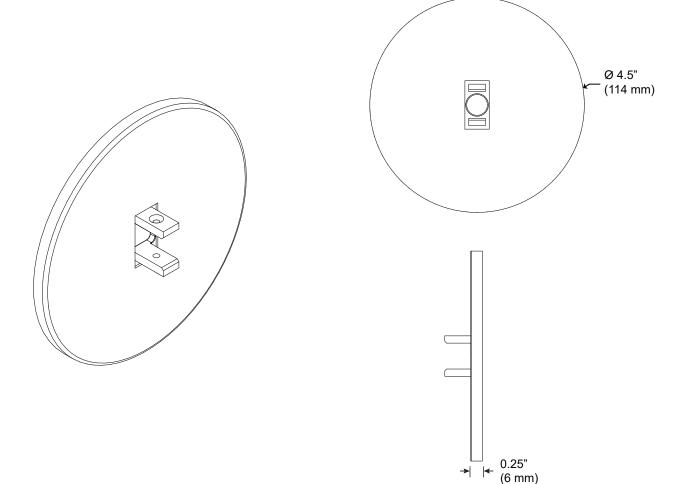

## Large Round Canopy for Single Arm

For use with System | 107

Mounts 107 System end sections to surface. Mounts to any standard North America 4" j-box.

Technical Support: 707-996-9898

## PART NUMBER CAN-107-S-4R-YY

DESCRIPTION Canopy, System LED 107, single arm, large round canopy, available in anodized aluminum (AA), white painted (W1) and black anodized (AB).

## Large Round Canopy for Double Arm

For use with System | 107

Mounts 107 System mid sections to surface. Mounts to any standard North America 4" j-box.

Technical Support: 707-996-9898

## PART NUMBER CAN-107-D-4R-YY

DESCRIPTION Canopy, System LED 107, double arm, large round canopy, available in anodized aluminum (AA), white painted (W1) and black anodized (AB).