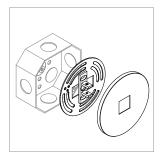

## Large Round Canopy for Double Arm

For use with System | 107

Mounts 107 System mid sections to surface. Mounts to any standard North America 4" j-box.

Technical Support: 707-996-9898

## PART NUMBER CAN-107-D-4R-YY

DESCRIPTION Canopy, System LED 107, double arm, large round canopy, available in anodized aluminum (AA), white painted (W1) and black anodized (AB).