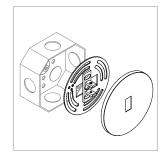

## Large Round Canopy for Single Arm

For use with System | 107

Mounts 107 System end sections to surface. Mounts to any standard North America 4" j-box.

Technical Support: 707-996-9898

## PART NUMBER CAN-107-S-4R-YY

DESCRIPTION Canopy, System LED 107, single arm, large round canopy, available in anodized aluminum (AA), white painted (W1) and black anodized (AB).