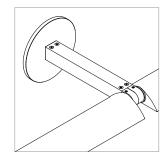

## Large Round Canopy for Single Arm

For use with System | 107

Mounts 107 System end sections to surface. Mounts to any standard North America 4" j-box.

Technical Support: 707-996-9898

## PART NUMBER CAN-107-S-4R-YY

DESCRIPTION Canopy, System LED 107, single arm, large round canopy, available in anodized aluminum (AA), white painted (W1) and black anodized (AB).