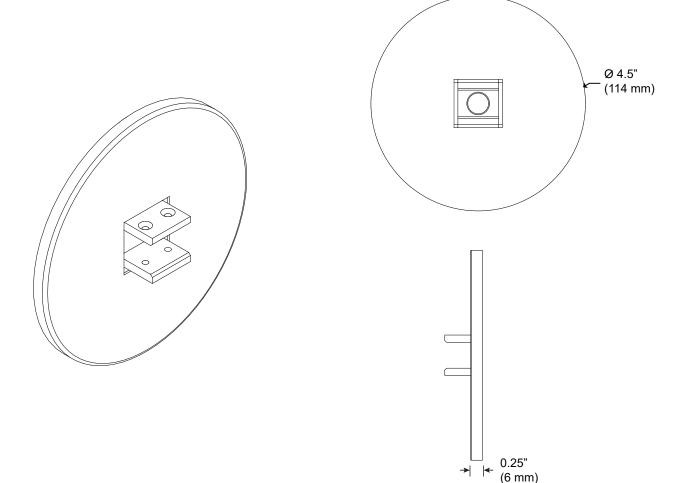

## Large Round Canopy for Double Arm

For use with System | 107

Mounts 107 System mid sections to surface. Mounts to any standard North America 4" j-box.

Technical Support: 707-996-9898

## PART NUMBER CAN-107-D-4R-YY

DESCRIPTION Canopy, System LED 107, double arm, large round canopy, available in anodized aluminum (AA), white painted (W1) and black anodized (AB).