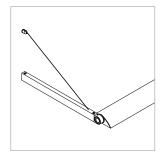

# Double Arm w/Cable Tie Back

For use with System | 107

Used for WALL MOUNTED SYSTEMS ONLY. Connects mounting hardware to rails at system mid sections and allows concealed power feed. Required for single rail systems with arms 18" (457 mm)and double rail systems with arms longer than 6" (152 mm).

#### PART NUMBER AM-107-S-XX-WA-YY

DESCRIPTION Arm, System LED 107, single, XX" [LENGTH], wall arm mount, with cable tie-back, available in anodized aluminum (AA), white painted (W1) and black anodized (AB).