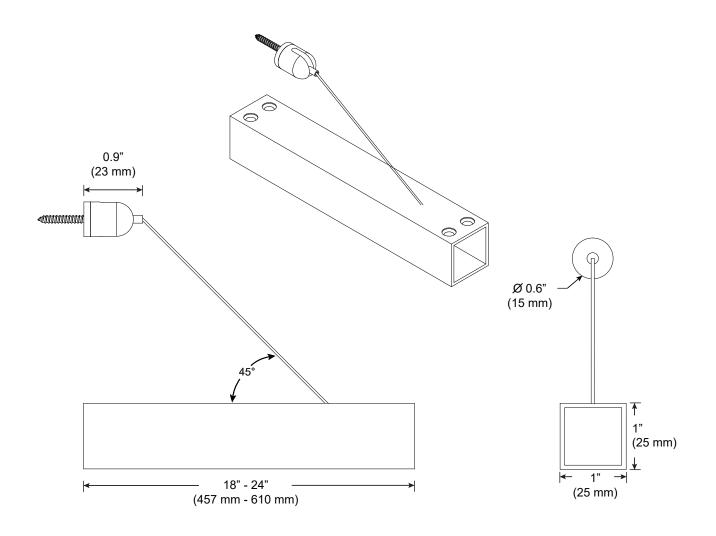

# Single Arm w/Cable Tie Back

For use with System | 107

Used for WALL MOUNTED SYSTEMS ONLY. Connects mounting hardware to rails at system end sections and allows concealed power feed. Single arms supplied in pairs. Required for single rail systems with arms 18" (457 mm) and double rail systems with arms longer than 6" (152 mm).

### PART NUMBER AM-107-S-XX-WA-YY

DESCRIPTION Arm, System LED 107, single, XX" [LENGTH], wall arm mount, with cable tie-back, available in anodized aluminum (AA), white painted (W1) and black anodized (AB).