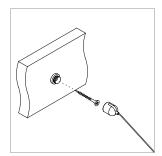

# Single Arm w/Cable Tie Back

For use with System | 107

Used for WALL MOUNTED SYSTEMS ONLY. Connects mounting hardware to rails at system end sections and allows concealed power feed. Single arms supplied in pairs. Required for single rail systems with arms 18" (457 mm) and double rail systems with arms longer than 6" (152 mm).

### PART NUMBER AM-107-S-XX-WA-YY

DESCRIPTION Arm, System LED 107, single, XX" [LENGTH], wall arm mount, with cable tie-back, available in anodized aluminum (AA), white painted (W1) and black anodized (AB).