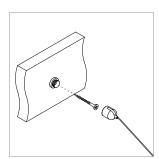

# Single Arm w/Cable Tie Back

For use with System | 107

Used for WALL MOUNTED SYSTEMS ONLY. Connects mounting hardware to rails at system end sections and allows concealed power feed. Single arms supplied in pairs. Required for single rail systems with arms 18" (457 mm) and double rail systems with arms longer than 6" (152 mm).

### PART NUMBER AM-107-S-XX-WA-YY

DESCRIPTION Arm, System LED 107, single, XX" [LENGTH], wall arm mount, with cable tie-back, available in anodized aluminum (AA), white painted (W1) and black anodized (AB).