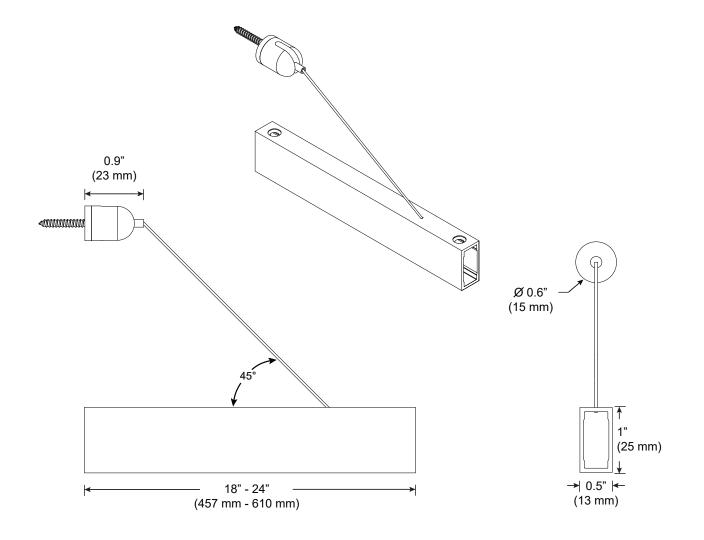

# Single Arm w/Cable Tie Back

For use with System | 107

Used for WALL MOUNTED SYSTEMS ONLY. Connects mounting hardware to rails at system end sections and allows concealed power feed. Single arms supplied in pairs. Required for single rail systems with arms 18" (457 mm) and double rail systems with arms longer than 6" (152 mm).

### PART NUMBER AM-107-S-XX-WA-YY

DESCRIPTION Arm, System LED 107, single, XX" [LENGTH], wall arm mount, with cable tie-back, available in anodized aluminum (AA), white painted (W1) and black anodized (AB).

# Double Arm w/Cable Tie Back

For use with System | 107

Used for WALL MOUNTED SYSTEMS ONLY. Connects mounting hardware to rails at system mid sections and allows concealed power feed. Required for single rail systems with arms 18" (457 mm)and double rail systems with arms longer than 6" (152 mm).

#### PART NUMBER AM-107-S-XX-WA-YY

DESCRIPTION Arm, System LED 107, single, XX" [LENGTH], wall arm mount, with cable tie-back, available in anodized aluminum (AA), white painted (W1) and black anodized (AB).