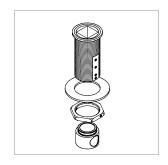

#### PART NUMBER CAN-107-S-2T-YY

DESCRIPTION Canopy, System LED 107, single arm, 2" (51mm) arm anchor, available in anodized aluminum (AA), white painted (W1) and black anodized (AB).

#### PART NUMBER CAN-107-D-2T-YY

DESCRIPTION Canopy, System LED 107, double arm, 2" (51mm) arm anchor, available in anodized aluminum (AA), white painted (W1) and black anodized (AB).

### PART NUMBER CAN-107-2T-1-YY

DESCRIPTION Canopy, System LED 107, 2" (51mm) arm anchor, on/off switch, available in anodized aluminum (AA), white painted (W1) and black anodized (AB).