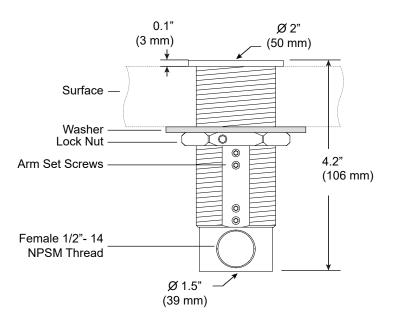

# Arm Anchor® for Single Arm

For use with System | 107

Mounts 107 System end sections to surface. Allows power feed through single arm. Mounts to work surface from 1/8" to 2.25" thick. Fits hole size 1 11/16". 4.5" (114.3mm) is required behind mounting surface for proper installation.

## Arm Anchor® for Double Arm

For use with System | 107

Mounts 107 System mid sections to surface. Allows power feed through single arm. Mounts to work surface from 1/8" to 2.25" thick. Fits hole size 1 11/16". 4.5" (114.3mm) is required behind mounting surface for proper installation.

## Arm Anchor® On/Off switch

For use with System | 107

Switch serves as power control, compatible with the 107 Vode series. Mounts to work surface or similar from 1/8" to 2.25" thick. Fits hole size 1 11/16". 4.5" (114.3mm) is required behind mounting surface for proper installation.