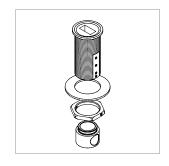

# Arm Anchor® for Single Arm

For use with System | 107

Mounts 107 System end sections to surface. Allows power feed through single arm. Mounts to work surface from 1/8" to 2.25" thick. Fits hole size 1 11/16". 4.5" (114.3mm) is required behind mounting surface for proper installation.

#### PART NUMBER CAN-107-S-2T-YY

DESCRIPTION Canopy, System LED 107, single arm, 2" (51mm) arm anchor, available in anodized aluminum (AA), white painted (W1) and black anodized (AB).