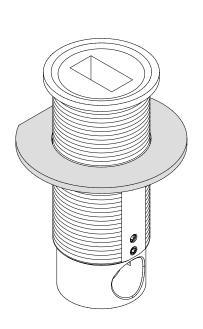

## Arm Anchor® On/Off switch

For use with System | 107

Switch serves as power control, compatible with the 107 Vode series. Mounts to work surface or similar from 1/8" to 2.25" thick. Fits hole size 1 11/16". 4.5" (114.3mm) is required behind mounting surface for proper installation.

### PART NUMBER CAN-107-2T-1-YY

DESCRIPTION Canopy, System LED 107, 2" (51mm) arm anchor, on/off switch, available in anodized aluminum (AA), white painted (W1) and black anodized (AB).