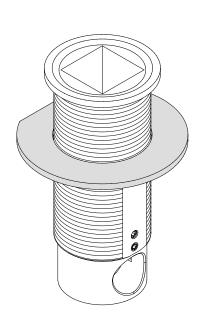

## Arm Anchor® On/Off switch

For use with System | 107

Switch serves as power control, compatible with the 107 Vode series. Mounts to work surface or similar from 1/8" to 2.25" thick. Fits hole size 1 11/16". 4.5" (114.3mm) is required behind mounting surface for proper installation.

### PART NUMBER CAN-107-2T-1-YY

DESCRIPTION Canopy, System LED 107, 2" (51mm) arm anchor, on/off switch, available in anodized aluminum (AA), white painted (W1) and black anodized (AB).