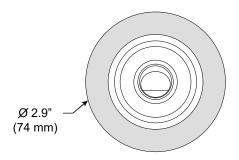

# Arm Anchor® for Single Arm

For use with System | 107

Mounts 107 System end sections to surface. Allows power feed through single arm. Mounts to work surface from 1/8" to 2.25" thick. Fits hole size 1 11/16". 4.5" (114.3mm) is required behind mounting surface for proper installation.

## Arm Anchor® for Double Arm

For use with System | 107

Mounts 107 System mid sections to surface. Allows power feed through single arm. Mounts to work surface from 1/8" to 2.25" thick. Fits hole size 1 11/16". 4.5" (114.3mm) is required behind mounting surface for proper installation.

## Arm Anchor® On/Off switch

For use with System | 107

Switch serves as power control, compatible with the 107 Vode series. Mounts to work surface or similar from 1/8" to 2.25" thick. Fits hole size 1 11/16". 4.5" (114.3mm) is required behind mounting surface for proper installation.