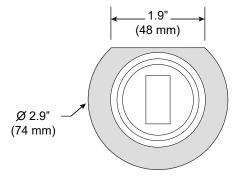

# Arm Anchor® for Single Arm

For use with System | 107

Mounts 107 System end sections to surface. Allows power feed through single arm. Mounts to work surface from 1/8" to 2.25" thick. Fits hole size 1 11/16". 4.5" (114.3mm) is required behind mounting surface for proper installation.

## Arm Anchor® for Double Arm

For use with System | 107

Mounts 107 System mid sections to surface. Allows power feed through single arm. Mounts to work surface from 1/8" to 2.25" thick. Fits hole size 1 11/16". 4.5" (114.3mm) is required behind mounting surface for proper installation.

## Arm Anchor® On/Off switch

For use with System | 107

Switch serves as power control, compatible with the 107 Vode series. Mounts to work surface or similar from 1/8" to 2.25" thick. Fits hole size 1 11/16". 4.5" (114.3mm) is required behind mounting surface for proper installation.