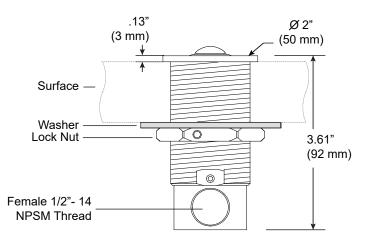

# Arm Anchor® for Single Arm

For use with System | 107

Mounts 107 System end sections to surface. Allows power feed through single arm. Mounts to work surface from 1/8" to 2.25" thick. Fits hole size 1 11/16". 4.5" (114.3mm) is required behind mounting surface for proper installation.

## Arm Anchor® for Double Arm

For use with System | 107

Mounts 107 System mid sections to surface. Allows power feed through single arm. Mounts to work surface from 1/8" to 2.25" thick. Fits hole size 1 11/16". 4.5" (114.3mm) is required behind mounting surface for proper installation.

## Arm Anchor® On/Off switch

For use with System | 107

Switch serves as power control, compatible with the 107 Vode series. Mounts to work surface or similar from 1/8" to 2.25" thick. Fits hole size 1 11/16". 4.5" (114.3mm) is required behind mounting surface for proper installation.