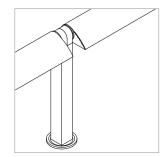

# Arm Anchor® for Single Arm

For use with System | 107

Mounts 107 System end sections to surface. Allows power feed through single arm. Mounts to work surface from 1/8" to 2.25" thick. Fits hole size 1 11/16". 4.5" (114.3mm) is required behind mounting surface for proper installation.

## Arm Anchor® for Double Arm

For use with System | 107

Mounts 107 System mid sections to surface. Allows power feed through single arm. Mounts to work surface from 1/8" to 2.25" thick. Fits hole size 1 11/16". 4.5" (114.3mm) is required behind mounting surface for proper installation.