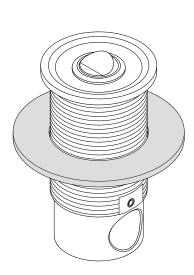

## Arm Anchor® On/Off switch

For use with System | 107

Switch serves as power control, compatible with the 107 Vode series. Mounts to work surface or similar from 1/8" to 2.25" thick. Fits hole size 1 11/16". 4.5" (114.3mm) is required behind mounting surface for proper installation.

### PART NUMBER CAN-107-2T-1-YY

DESCRIPTION Canopy, System LED 107, 2" (51mm) arm anchor, on/off switch, available in anodized aluminum (AA), white painted (W1) and black anodized (AB).