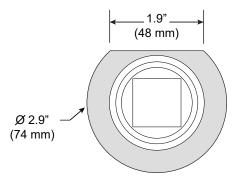

# Arm Anchor® for Single Arm

For use with System | 107

Mounts 107 System end sections to surface. Allows power feed through single arm. Mounts to work surface from 1/8" to 2.25" thick. Fits hole size 1 11/16". 4.5" (114.3mm) is required behind mounting surface for proper installation.

## Arm Anchor® for Double Arm

For use with System | 107

Mounts 107 System mid sections to surface. Allows power feed through single arm. Mounts to work surface from 1/8" to 2.25" thick. Fits hole size 1 11/16". 4.5" (114.3mm) is required behind mounting surface for proper installation.

## Arm Anchor® On/Off switch

For use with System | 107

Switch serves as power control, compatible with the 107 Vode series. Mounts to work surface or similar from 1/8" to 2.25" thick. Fits hole size 1 11/16". 4.5" (114.3mm) is required behind mounting surface for proper installation.