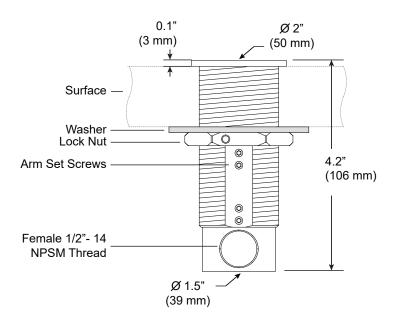

# Arm Anchor® for Single Arm

For use with System | 107

Mounts 107 System end sections to surface. Allows power feed through single arm. Mounts to work surface from 1/8" to 2.25" thick. Fits hole size 1 11/16". 4.5" (114.3mm) is required behind mounting surface for proper installation.

## Arm Anchor® for Double Arm

For use with System | 107

Mounts 107 System mid sections to surface. Allows power feed through single arm. Mounts to work surface from 1/8" to 2.25" thick. Fits hole size 1 11/16". 4.5" (114.3mm) is required behind mounting surface for proper installation.

## Arm Anchor® On/Off switch

For use with System | 107

Switch serves as power control, compatible with the 107 Vode series. Mounts to work surface or similar from 1/8" to 2.25" thick. Fits hole size 1 11/16". 4.5" (114.3mm) is required behind mounting surface for proper installation.